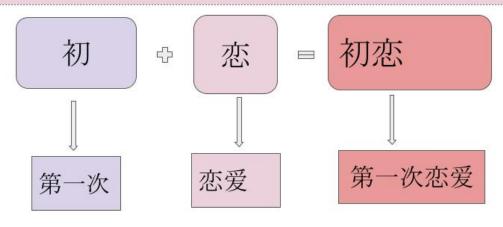

## Article 3 Handout 1 - Class activity

Lower-level literacy activity #1: I can identify the components in "初" character and know the configuration and the meaning of 初;

| Article 3 Handout 1 - Class activity<br>年 | Please guess the meaning<br>using your prior knowledge,<br><u>think aloud your strategy to</u><br>guess the word. |
|-------------------------------------------|-------------------------------------------------------------------------------------------------------------------|
| 最 ⇔ 初 ==                                  | A: 最开始的时候<br>B: 一开始的级别                                                                                            |
| 初 ⇔ 级 ≕                                   | C: 一年的前几天<br>D: 比赛中的第一轮比赛                                                                                         |
| 初⇔ 赛=                                     | E: 一个月的前几天                                                                                                        |